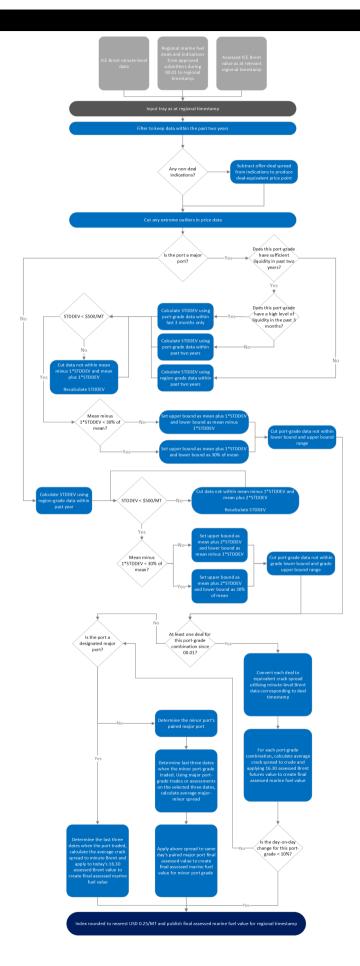

1-15 days ahead.

#### **ASSESSMENT TIMES**

| TIME | DETAILS      |
|------|--------------|
| 1630 | London Close |

#### **CALCULATION APPROACH**

| TRADE DATA APPROACH                                | Y/N |
|----------------------------------------------------|-----|
| Priority to reported and concluded transactions    | Υ   |
| Sole-sourced data from trading principals accepted | Ν   |
| Inter-affiliate data accepted as valid             | Ν   |

#### LOCATION



#### **FACTSHEET INFORMATION**

Factsheet version 40 Factsheet valid from 10-Mar-2023 Factsheet valid to

(ongoing)

#### **RELATED INDEXES**

#### **PARENT INDEXES:**

回 GX0000544 ICE Crude Oil Brent Futures London Assessments



# GX0002351: VERY LOW SULPHUR FUEL OIL BUNKER MALTA (MTMLA) MALTA

### **CALCULATION DETAILS**