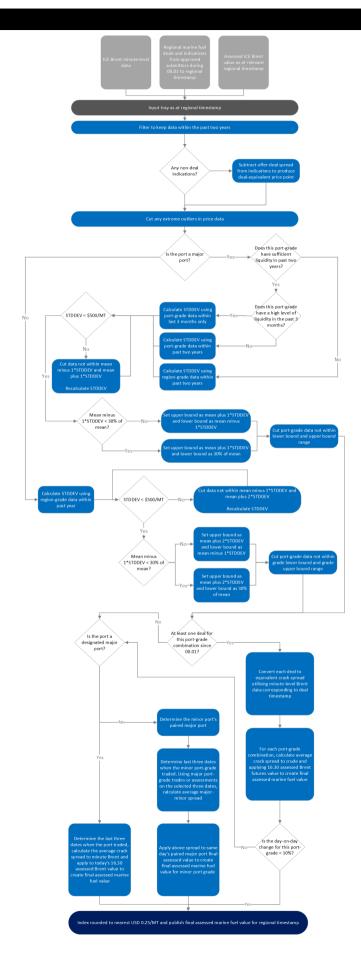

date range is 1-15 days ahead.

## **ASSESSMENT TIMES**

| TIME | DETAILS      |
|------|--------------|
| 1630 | London Close |

#### **CALCULATION APPROACH**

| TRADE DATA APPROACH                                |   |
|----------------------------------------------------|---|
| Priority to reported and concluded transactions    | Υ |
| Sole-sourced data from trading principals accepted | Ν |
| Inter-affiliate data accepted as valid             | Ν |



#### **FACTSHEET INFORMATION**

Factsheet version 4.0
Factsheet valid from 10-Mar-2023
Factsheet valid to (ongoing)

## **RELATED INDEXES**

#### **PARENT INDEXES:**

回 GX0000544 ICE Crude Oil Brent Futures London Assessments



# GX0002356: VERY LOW SULPHUR FUEL OIL BUNKER PORT ELIZABETH (ZAPLZ) SOUTH AFRICA

## **CALCULATION DETAILS**