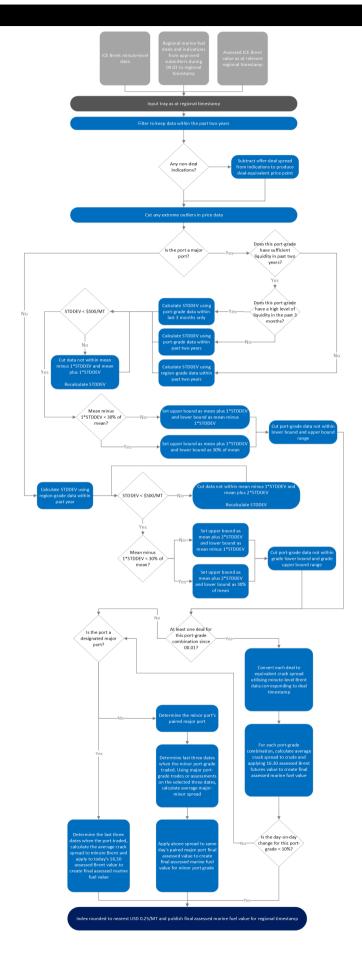

sizes are 50-5,000 MT. For all grades, the delivery date range is 1-15 days ahead.

# **ASSESSMENT TIMES**

TIME **DETAILS** 

1800 Singapore Close

# **CALCULATION APPROACH**

| TRADE DATA APPROACH                                | Y/N |
|----------------------------------------------------|-----|
| Priority to reported and concluded transactions    | Υ   |
| Sole-sourced data from trading principals accepted | Ν   |
| Inter-affiliate data accepted as valid             | Ν   |



#### **FACTSHEET INFORMATION**

4.0 Factsheet version

Factsheet valid from 10-Mar-2023 Factsheet valid to (ongoing)

# **RELATED INDEXES**

#### **PARENT INDEXES:**

回 GX0002015 ICE Crude Oil Brent Futures Singapore

Assessments

# GX0002395: MARINE GASOIL BUNKER KANDLA (INKDL) INDIA

# **CALCULATION DETAILS**