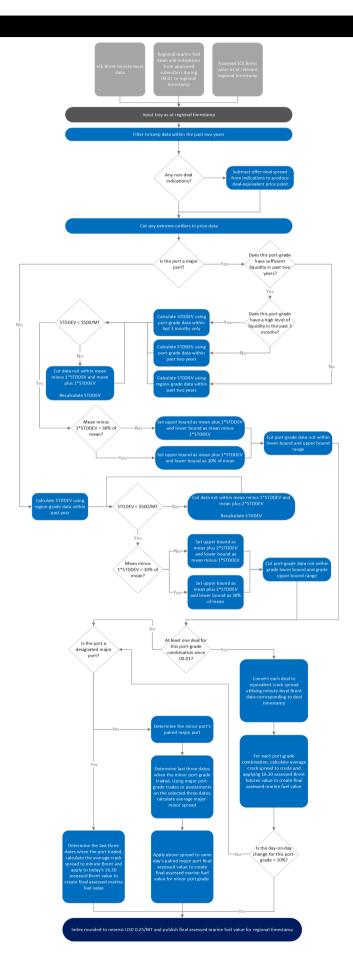

#### **CALCULATION APPROACH**

| TRADE DATA APPROACH                                | Y/N |
|----------------------------------------------------|-----|
| Priority to reported and concluded transactions    | Y   |
| Sole-sourced data from trading principals accepted | Ν   |
| Inter-affiliate data accepted as valid             | Ν   |