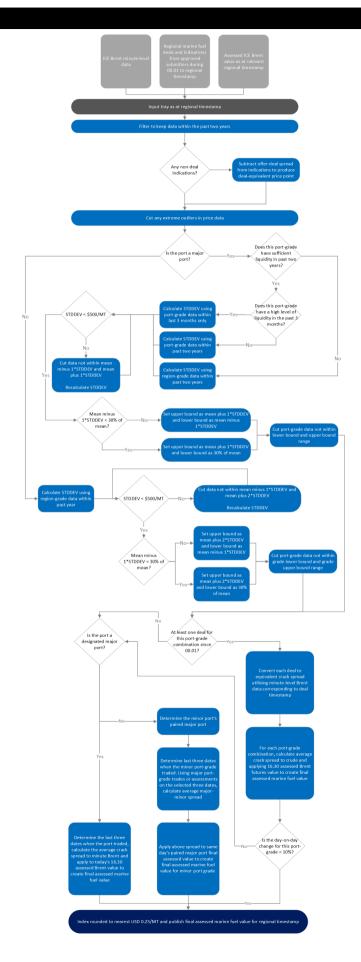

# **CALCULATION APPROACH**

| TRADE DATA APPROACH                                | Y/N |
|----------------------------------------------------|-----|
| Priority to reported and concluded transactions    | Υ   |
| Sole-sourced data from trading principals accepted | Ν   |
| Inter-affiliate data accepted as valid             | Ν   |