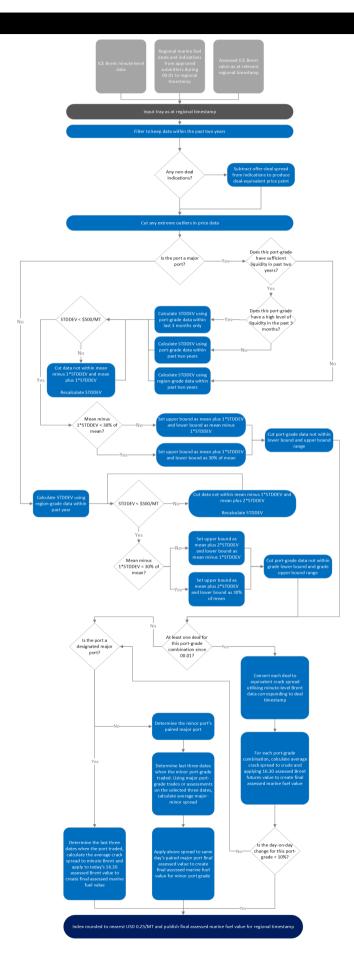

elivery date range is 1-15 days ahead.

### ASSESSMENT TIMES

| ТІМЕ | DETAILS         |
|------|-----------------|
| 1800 | Singapore Close |

#### **CALCULATION APPROACH**

| TRADE DATA APPROACH                                |   |
|----------------------------------------------------|---|
| Priority to reported and concluded transactions    | Y |
| Sole-sourced data from trading principals accepted | Ν |
| Inter-affiliate data accepted as valid             | Ν |



## FACTSHEET INFORMATION

Factsheet version Factsheet valid from Factsheet valid to 4.0 10-Mar-2023 (ongoing)

## RELATED INDEXES

#### PARENT INDEXES:

GX0002015 ICE Crude Oil Brent Futures Singapore Assessments Index Methodology Factsheet



GX0002420: MARINE GASOIL BUNKER COLOMBO (LKCMB) SRI LANKA

## CALCULATION DETAILS