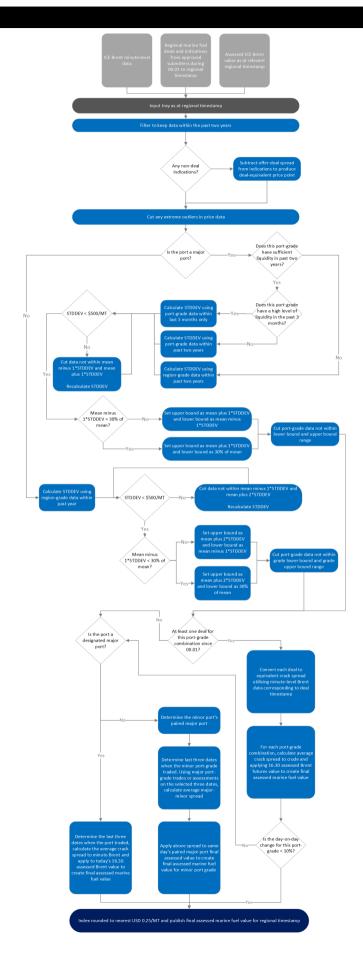

# **CALCULATION APPROACH**

| TRADE DATA APPROACH                                | Y/N |
|----------------------------------------------------|-----|
| Priority to reported and concluded transactions    | Υ   |
| Sole-sourced data from trading principals accepted | Ν   |
| Inter-affiliate data accepted as valid             | Ν   |