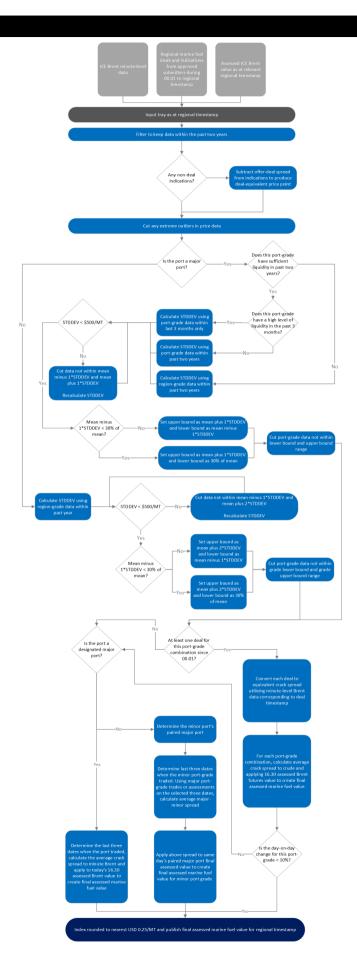

ES

| ТІМЕ | DETAILS       |
|------|---------------|
| 1630 | Houston Close |

## **CALCULATION APPROACH**

| TRADE DATA APPROACH                                | Y/N |
|----------------------------------------------------|-----|
| Priority to reported and concluded transactions    | Υ   |
| Sole-sourced data from trading principals accepted | Ν   |
| Inter-affiliate data accepted as valid             | Ν   |



#### FACTSHEET INFORMATION

| Factsheet version    |
|----------------------|
| Factsheet valid from |
| Factsheet valid to   |

4.0 10-Mar-2023 (ongoing)

# **RELATED INDEXES**

### PARENT INDEXES:

由 GX0002016 ICE Crude Oil Brent Futures Chicago Assessments

Index Methodology Factsheet



GX0002456: VERY LOW SULPHUR FUEL OIL BUNKER SANTOS (BRSSZ) BRAZIL

## CALCULATION DETAILS