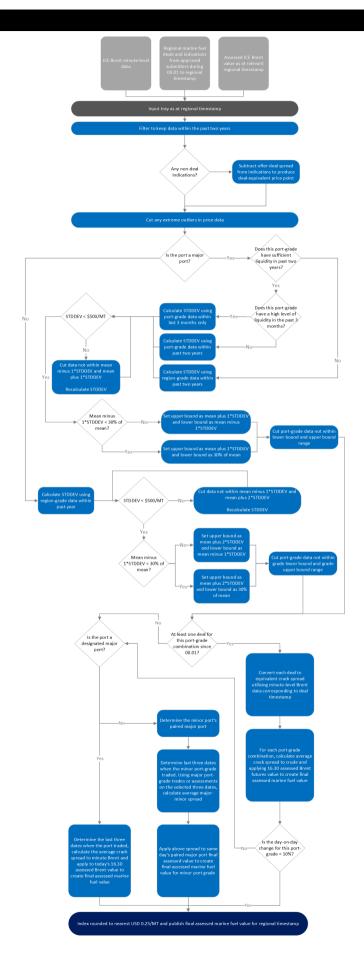

all grades, the delivery date range is 1-15 days ahead.

#### **ASSESSMENT TIMES**

TIME **DETAILS** 

1800 Singapore Close

## **CALCULATION APPROACH**

| TRADE DATA APPROACH                                | Y/N |
|----------------------------------------------------|-----|
| Priority to reported and concluded transactions    | Υ   |
| Sole-sourced data from trading principals accepted | Ν   |
| Inter-affiliate data accepted as valid             | Ν   |

# LOCATION



#### **FACTSHEET INFORMATION**

4.0 Factsheet version

Factsheet valid from 10-Mar-2023 Factsheet valid to (ongoing)

## **RELATED INDEXES**

#### **PARENT INDEXES:**

**GX0002015** ICE Crude Oil Brent Futures Singapore

Assessments



# GX0002500: MARINE GASOIL BUNKER JEDDAH (SAJED) SAUDI ARABIA

# **CALCULATION DETAILS**