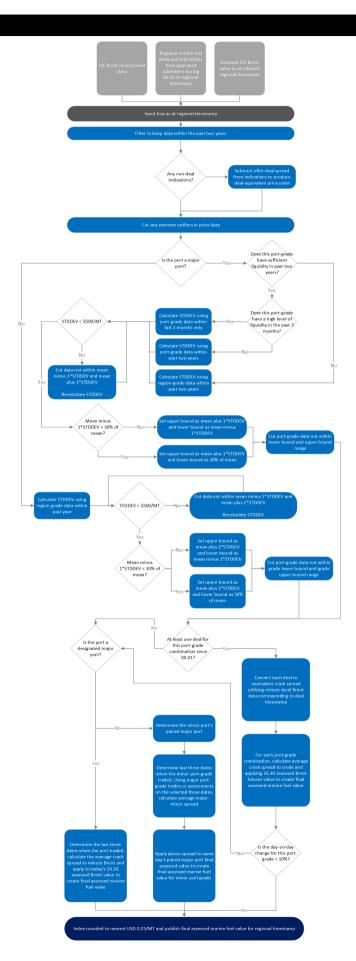

#### **CALCULATION APPROACH**

| TRADE DATA APPROACH                                | Y/N |
|----------------------------------------------------|-----|
| Priority to reported and concluded transactions    | Y   |
| Sole-sourced data from trading principals accepted | Ν   |
| Inter-affiliate data accepted as valid             | Ν   |