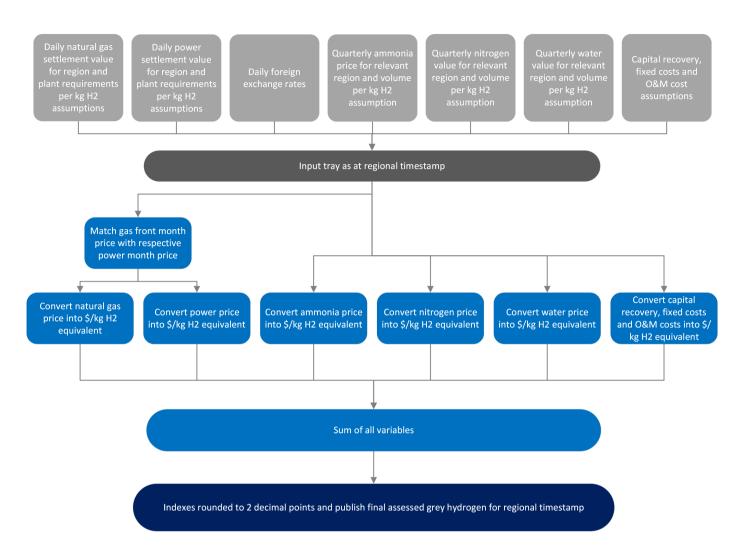

### **CALCULATION APPROACH**

| TRADE DATA APPROACH                                | Y/N |
|----------------------------------------------------|-----|
| Priority to reported and concluded transactions    | Ν   |
| Sole-sourced data from trading principals accepted | Ν   |
| Inter-affiliate data accepted as valid             | Ν   |
| See flowchart on next page.                        |     |