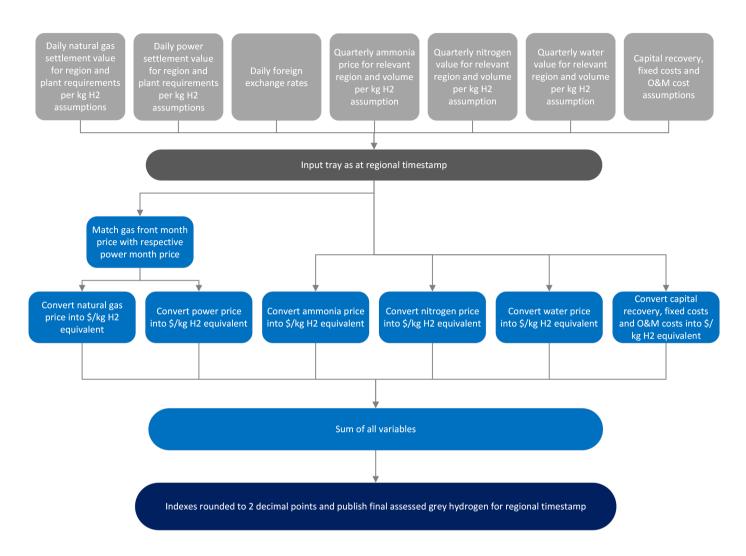

#### **CRITERIA FOR INCLUSION**

- Index calculation inputs comprise:
- Austrian natural gas pricing
- Austrian power base pricing
- FX rate (EUR/USD)

The following are all quarterly updated variables:

- Costs and volume assumptions for nitrogen, ammonia,
- process water and demineralised water
- Conversion energy, compression power and plant power cost assumptions
- Capital recovery, fixed costs, and operating and maintenance cost assumptions

Forward curve inputs: forward power and gas prices

| ASSESSMENT TIM | ES |
|----------------|----|

| TIME | DETAILS  |
|------|----------|
| 1700 | London C |

## **CALCULATION APPROACH**

| TRADE DATA APPROACH                                | Y/N |
|----------------------------------------------------|-----|
| Priority to reported and concluded transactions    | Ν   |
| Sole-sourced data from trading principals accepted | Ν   |
| Inter-affiliate data accepted as valid             | Ν   |
| See flowchart on next page.                        |     |