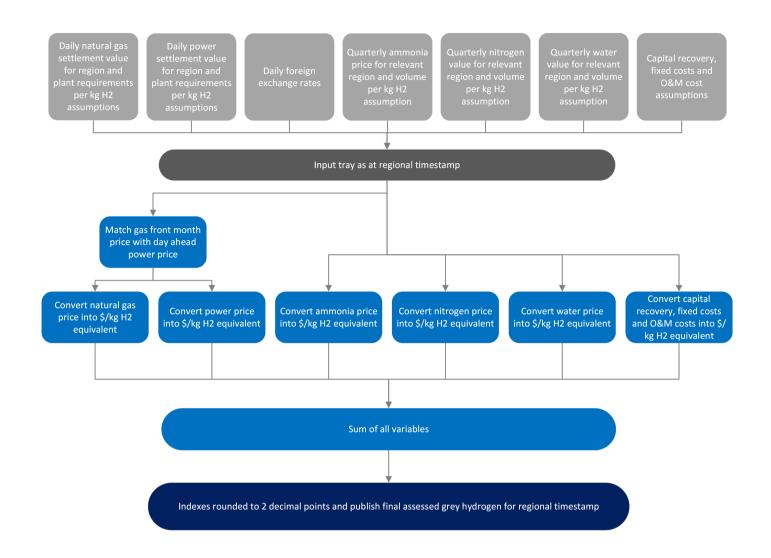

# **CALCULATION APPROACH**

# TRADE DATA APPROACH Priority to reported and concluded transactions Sole-sourced data from trading principals accepted Inter-affiliate data accepted as valid N See flowchart on next page.