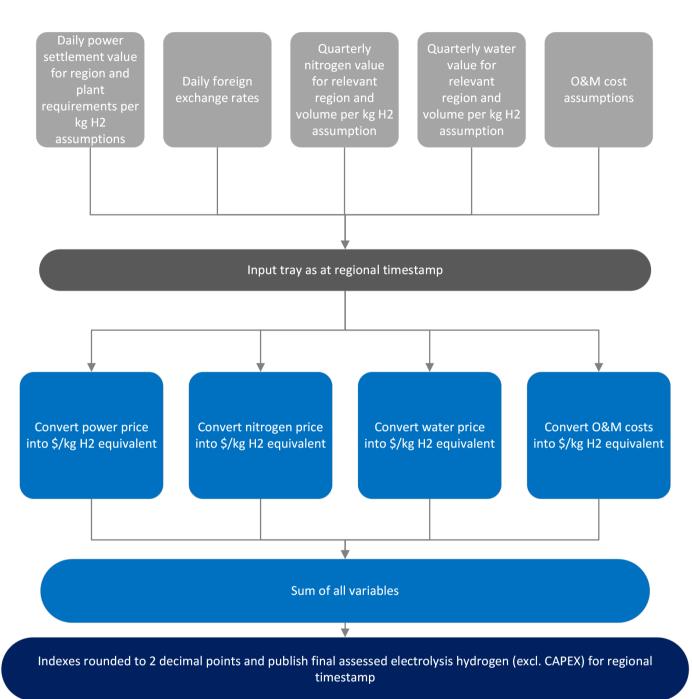

## **CALCULATION APPROACH**

| TRADE DATA APPROACH                                | Y/N |
|----------------------------------------------------|-----|
| Priority to reported and concluded transactions    | Ν   |
| Sole-sourced data from trading principals accepted | Ν   |
| Inter-affiliate data accepted as valid             | Ν   |
| See flowchart on next page.                        |     |