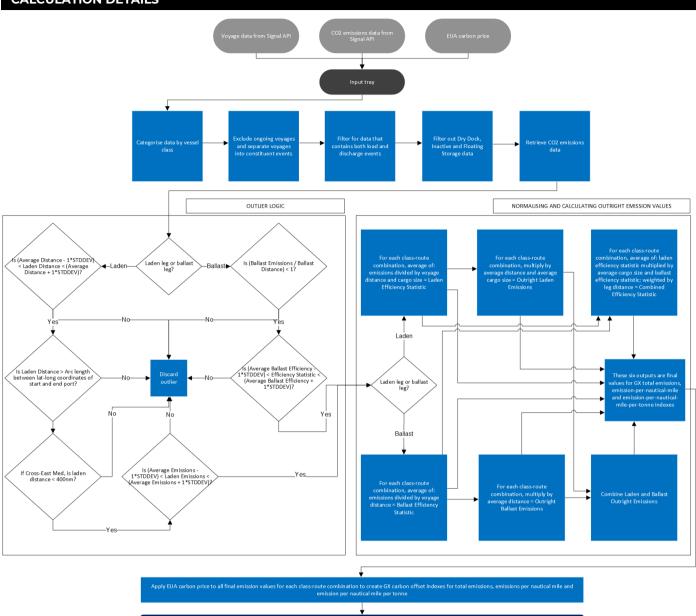

# GX0010574: CO2 EMISSIONS AFRAMAX VESSELS EAST MEDITERRANEAN TO CENTRAL MEDITERRANEAN DIRTY CARGOES EFFICIENCY LADEN LEG

CALCULATION DETAILS