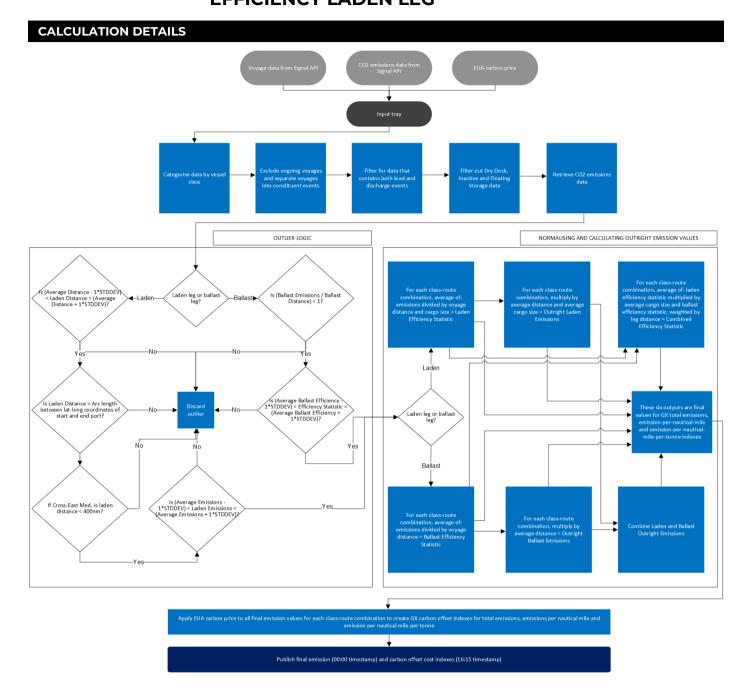

#### **CRITERIA FOR INCLUSION**

Vessel journeys for the relevant tanker class, product type (clean or dirty), origin and destination that meet the following criteria:

- Completed voyages only
- Voyages that contain both load and discharge events
- Excluding vessels classed as inactive, in dry dock or being utilised for storage