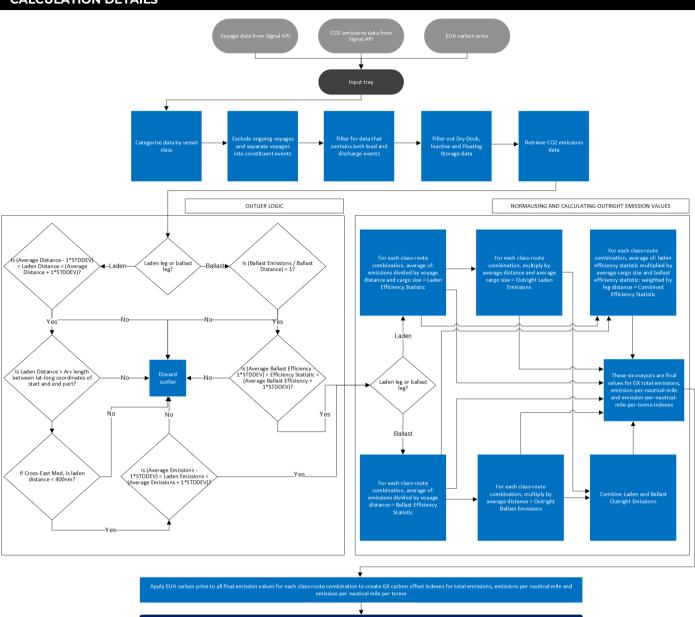

# GX0010577: CO2 EMISSIONS MR1 VESSELS WEST MEDITERRANEAN TO WEST MEDITERRANEAN CLEAN CARGOES EFFICIENCY LADEN LEG

CALCULATION DETAILS