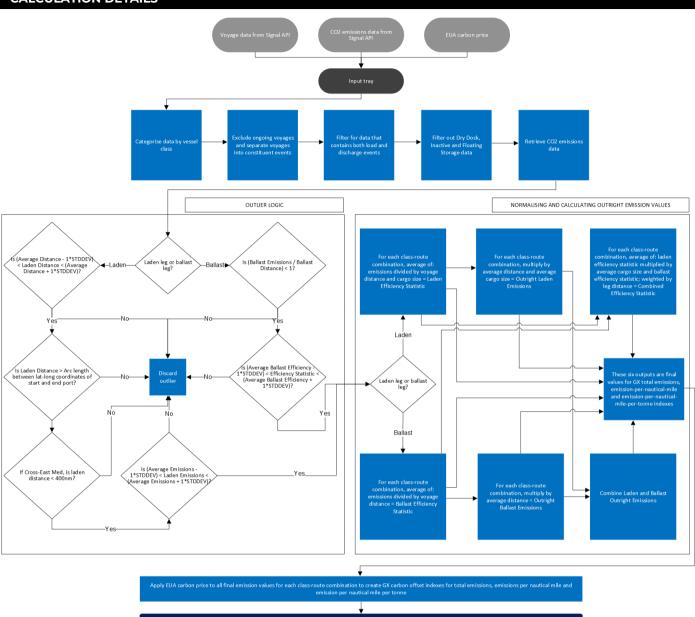

#### **CRITERIA FOR INCLUSION**

Vessel journeys for the relevant tanker class, product type (clean or dirty), origin and destination that meet the following criteria:

- Completed voyages only
- Voyages that contain both load and discharge events
- Excluding vessels classed as inactive, in dry dock or being utilised for storage

# GX0010581: CO2 EMISSIONS MR1 VESSELS CENTRAL MEDITERRANEAN TO CENTRAL MEDITERRANEAN CLEAN CARGOES EFFICIENCY LADEN LEG

CALCULATION DETAILS