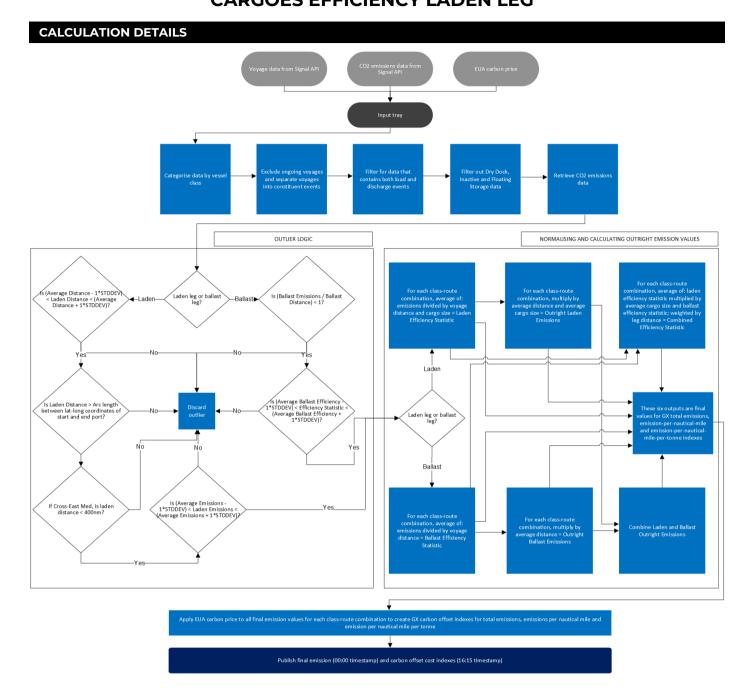

#### **INDEX DESCRIPTION**

This index represents the average estimated carbon emitted per nautical mile per metric tonne of cargo for clean vessels plying the East Mediterranean-East Mediterranean Clean Cargoes Efficiency Laden Leg voyage over the prior six months on a rolling monthly basis. The portion of the voyage represented in this index is specified in the index title.

#### **CRITERIA FOR INCLUSION**

Vessel journeys for the relevant tanker class, product type (clean or dirty), origin and destination that meet the following criteria:

- Completed voyages only
- Voyages that contain both load and discharge events
- Excluding vessels classed as inactive, in dry dock or being utilised for storage

#### **CALCULATION APPROACH**

| TRADE DATA APPROACH                                | Y/N |
|----------------------------------------------------|-----|
| Priority to reported and concluded transactions    | Υ   |
| Sole-sourced data from trading principals accepted | Υ   |
| Inter-affiliate data accepted as valid             | Υ   |