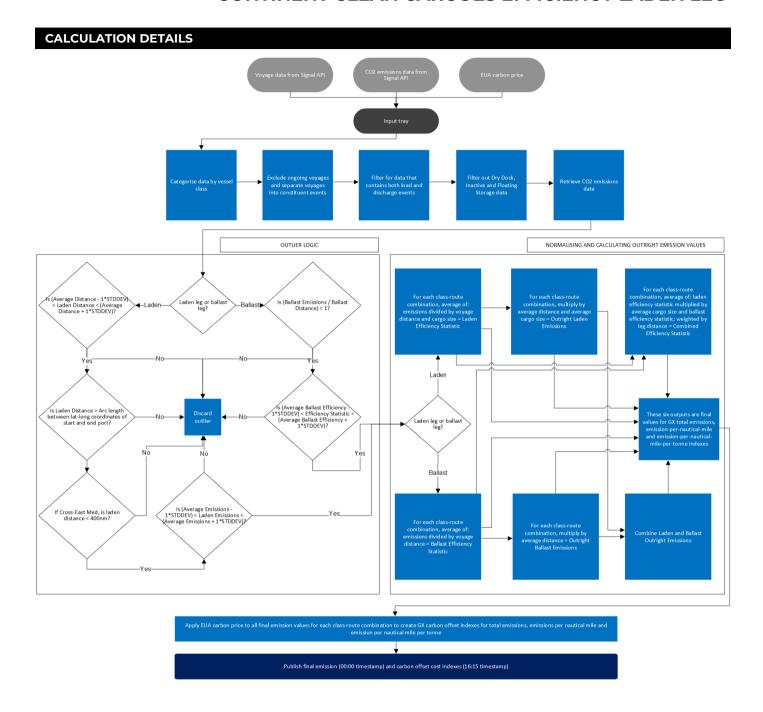

#### **CRITERIA FOR INCLUSION**

Vessel journeys for the relevant tanker class, product type (clean or dirty), origin and destination that meet the following criteria:

- Completed voyages only
- Voyages that contain both load and discharge events
- Excluding vessels classed as inactive, in dry dock or being utilised for storage