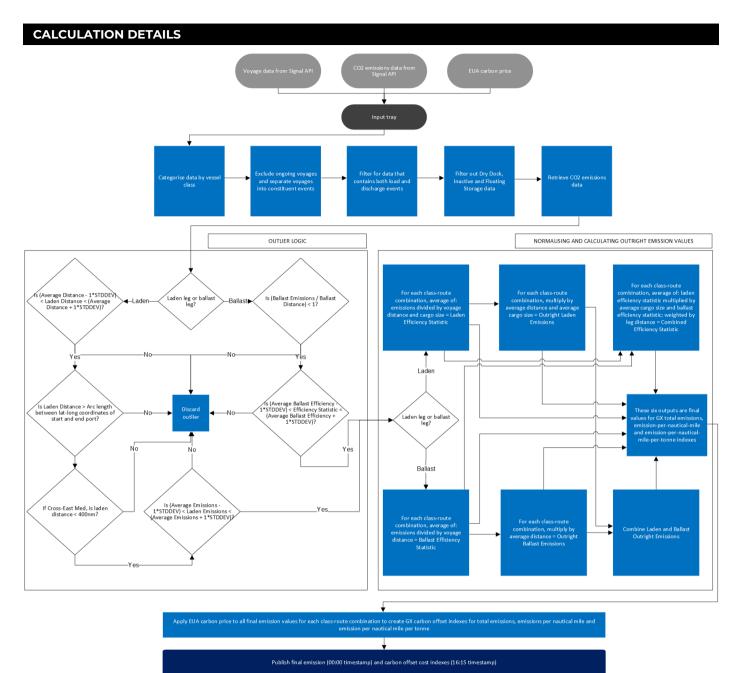

#### **CRITERIA FOR INCLUSION**

Vessel journeys for the relevant tanker class, product type (clean or dirty), origin and destination that meet the following criteria:

- Completed voyages only
- Voyages that contain both load and discharge events
- Excluding vessels classed as inactive, in dry dock or being utilised for storage