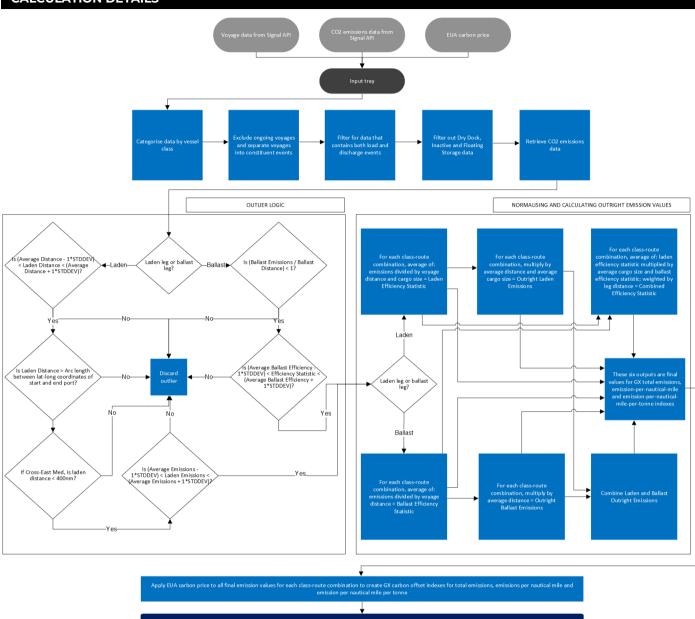

#### **CRITERIA FOR INCLUSION**

Vessel journeys for the relevant tanker class, product type (clean or dirty), origin and destination that meet the following criteria:

- Completed voyages only
- Voyages that contain both load and discharge events
- Excluding vessels classed as inactive, in dry dock or being utilised for storage