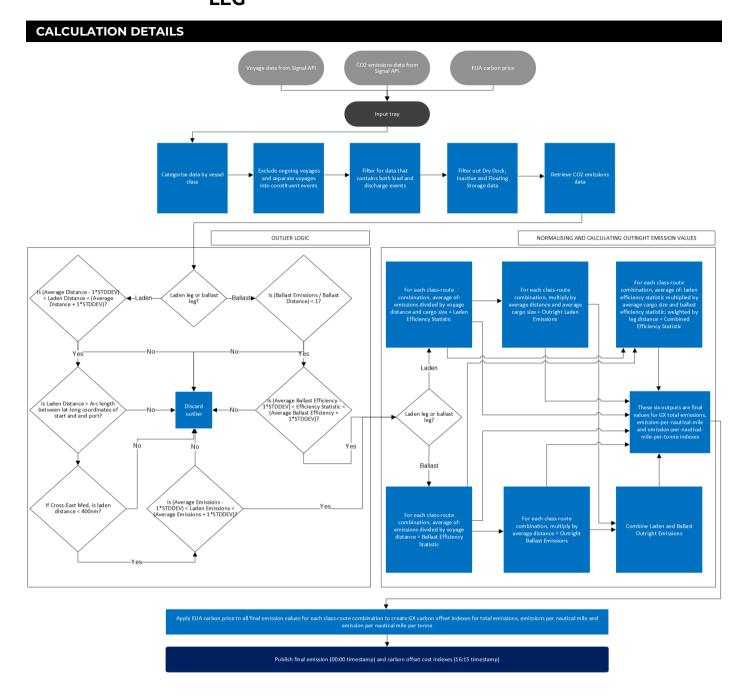

#### **CRITERIA FOR INCLUSION**

Vessel journeys for the relevant tanker class, product type (clean or dirty), origin and destination that meet the following criteria:

- Completed voyages only
- Voyages that contain both load and discharge events
- Excluding vessels classed as inactive, in dry dock or being utilised for storage