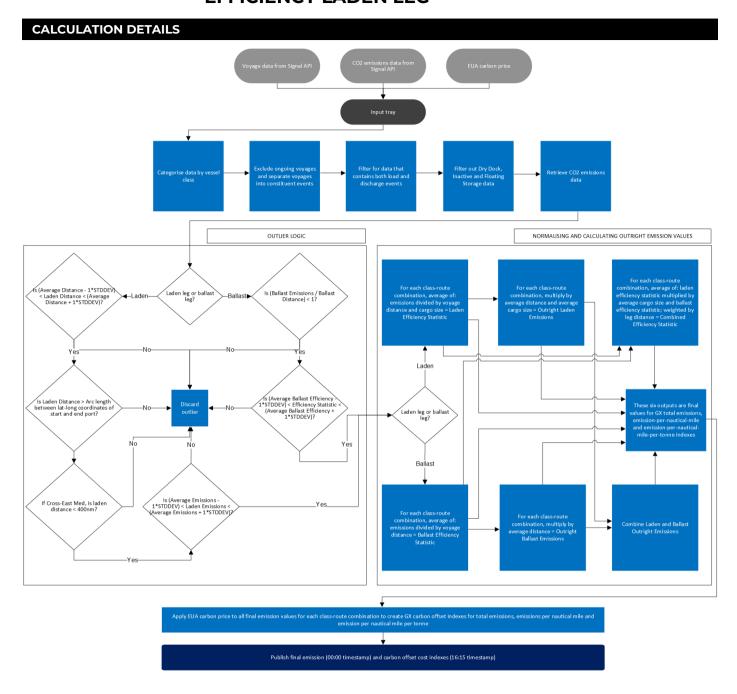

#### **CRITERIA FOR INCLUSION**

Vessel journeys for the relevant tanker class, product type (clean or dirty), origin and destination that meet the following criteria:

- Completed voyages only
- Voyages that contain both load and discharge events
- Excluding vessels classed as inactive, in dry dock or being utilised for storage