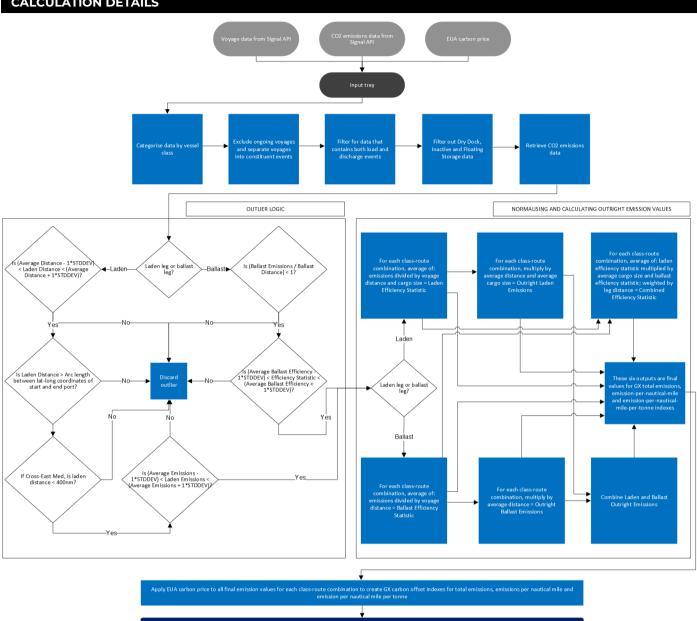

# **GX0010591: CO2 EMISSIONS SUEZMAX VESSELS ARABIAN GULF** TO CONTINENT DIRTY CARGOES EFFICIENCY LADEN LEG

CALCULATION DETAILS