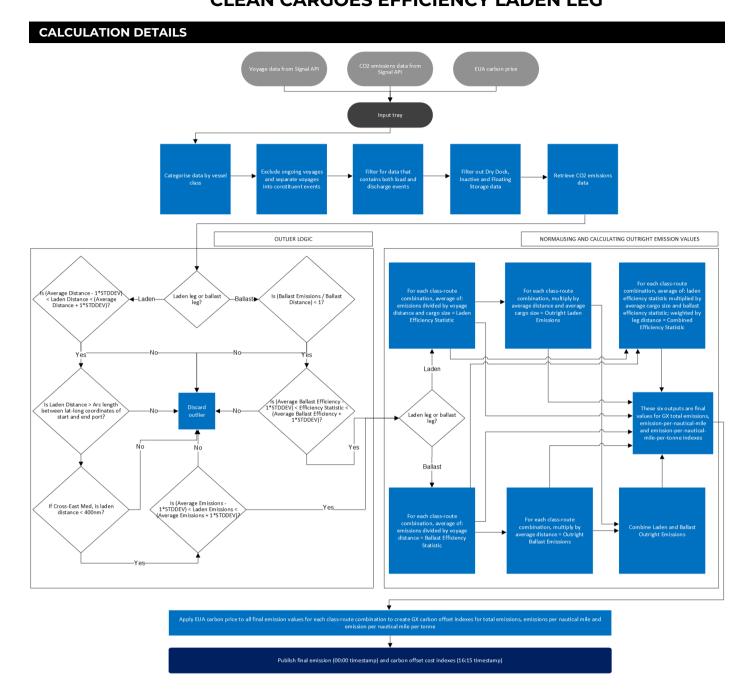

#### **CRITERIA FOR INCLUSION**

Vessel journeys for the relevant tanker class, product type (clean or dirty), origin and destination that meet the following criteria:

- Completed voyages only
- Voyages that contain both load and discharge events
- Excluding vessels classed as inactive, in dry dock or being utilised for storage