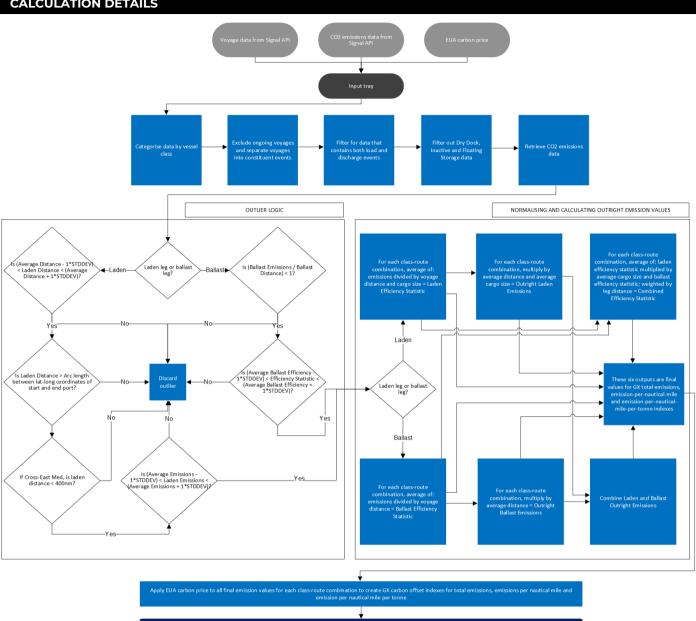

# **GX0010593: CO2 EMISSIONS MR1 VESSELS CONTINENT TO AFRICA** ATLANTIC COAST CLEAN CARGOES EFFICIENCY LADEN LEG

CALCULATION DETAILS