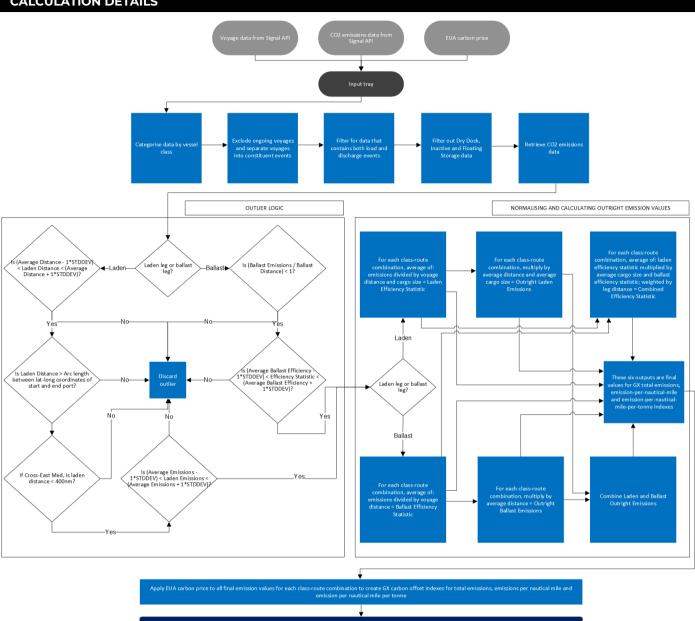

**GX0010628: CO2 EMISSIONS MR2 VESSELS CONTINENT TO EAST** COAST MEXICO CLEAN CARGOES EFFICIENCY **BALLAST LEG** 

CALCULATION DETAILS