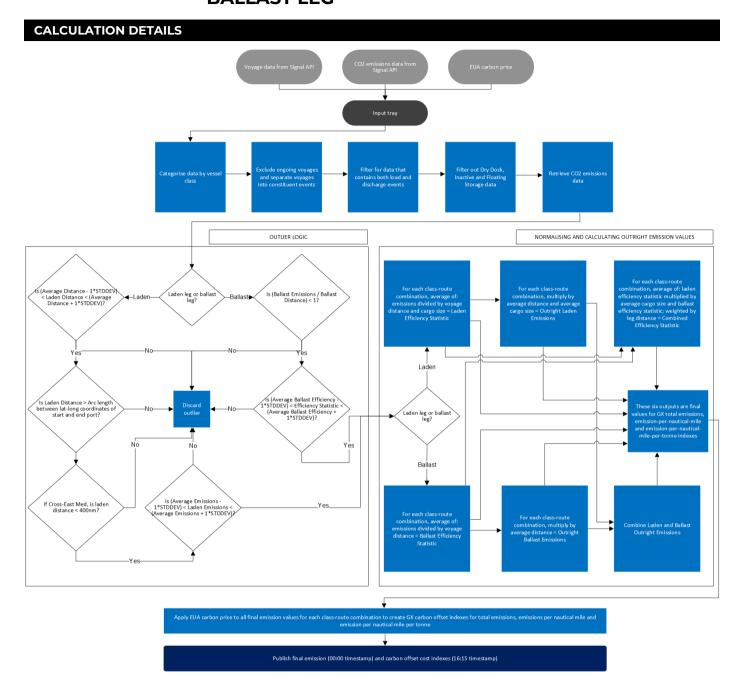

owing criteria:

- Completed voyages only
- Voyages that contain both load and discharge events
- Excluding vessels classed as inactive, in dry dock or being utilised for storage

# ASSESSMENT TIMES

TIME DETAILS

0000 London Start of Day

## **CALCULATION APPROACH**

| TRADE DATA APPROACH                                | Y/N |
|----------------------------------------------------|-----|
| Priority to reported and concluded transactions    | Υ   |
| Sole-sourced data from trading principals accepted | Υ   |
| Inter-affiliate data accepted as valid             | Υ   |

## **FACTSHEET INFORMATION**

Factsheet version 1.0

Factsheet valid from 01-Jul-2020 Factsheet valid to (ongoing)



# GX0010630: CO2 EMISSIONS MR2 VESSELS US GULF TO WEST MEDITERRANEAN CLEAN CARGOES EFFICIENCY BALLAST LEG