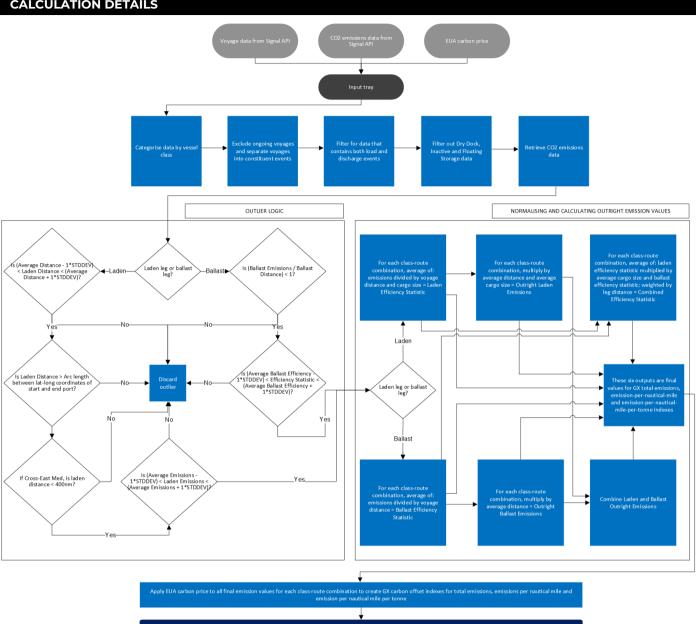

#### **CRITERIA FOR INCLUSION**

Vessel journeys for the relevant tanker class, product type (clean or dirty), origin and destination that meet the following criteria:

- Completed voyages only
- Voyages that contain both load and discharge events
- Excluding vessels classed as inactive, in dry dock or being utilised for storage

# **GX0010631: CO2 EMISSIONS SUEZMAX VESSELS ARABIAN GULF** TO CONTINENT DIRTY CARGOES EFFICIENCY BALLAST LEG

CALCULATION DETAILS