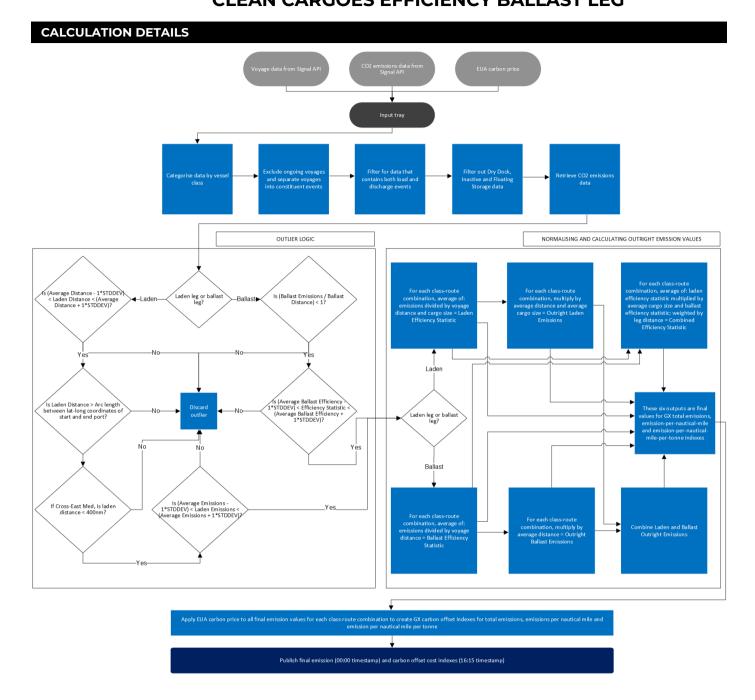

#### **INDEX DESCRIPTION**

This index represents the average estimated carbon emitted per nautical mile for clean vessels plying the West Mediterranean-Africa Atlantic Coast Clean Cargoes Efficiency Ballast Leg voyage over the prior six months on a rolling monthly basis. The portion of the voyage represented in this index is specified in the index title.

#### **CRITERIA FOR INCLUSION**

Vessel journeys for the relevant tanker class, product type (clean or dirty), origin and destination that meet the following criteria:

- Completed voyages only
- Voyages that contain both load and discharge events
- Excluding vessels classed as inactive, in dry dock or being utilised for storage