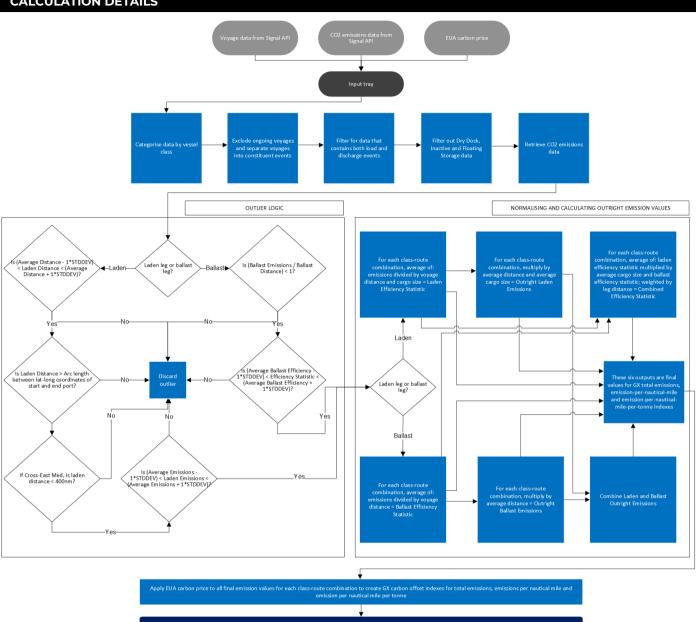

GX0010633: CO2 EMISSIONS MR1 VESSELS CONTINENT TO AFRICA ATLANTIC COAST CLEAN CARGOES EFFICIENCY BALLAST LEG

CALCULATION DETAILS