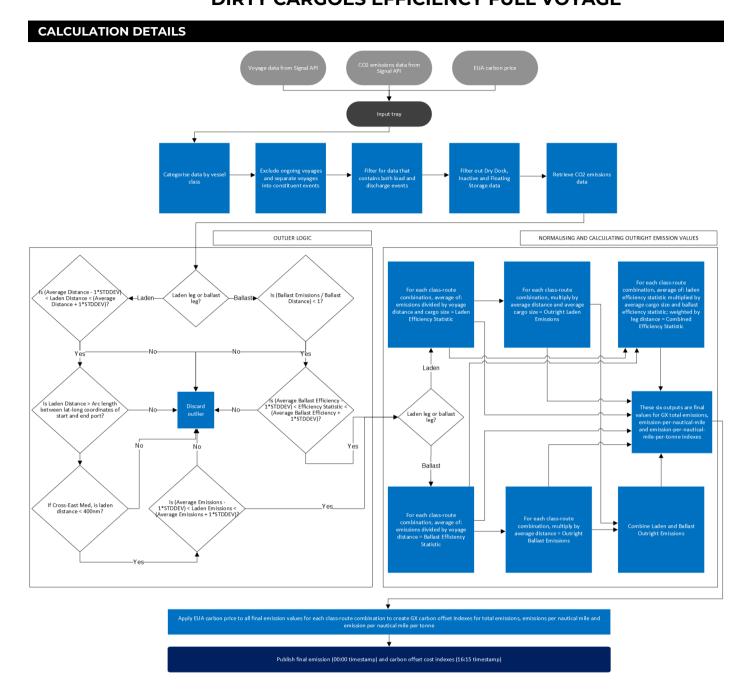

#### **CRITERIA FOR INCLUSION**

Vessel journeys for the relevant tanker class, product type (clean or dirty), origin and destination that meet the following criteria:

- Completed voyages only
- Voyages that contain both load and discharge events
- Excluding vessels classed as inactive, in dry dock or being utilised for storage