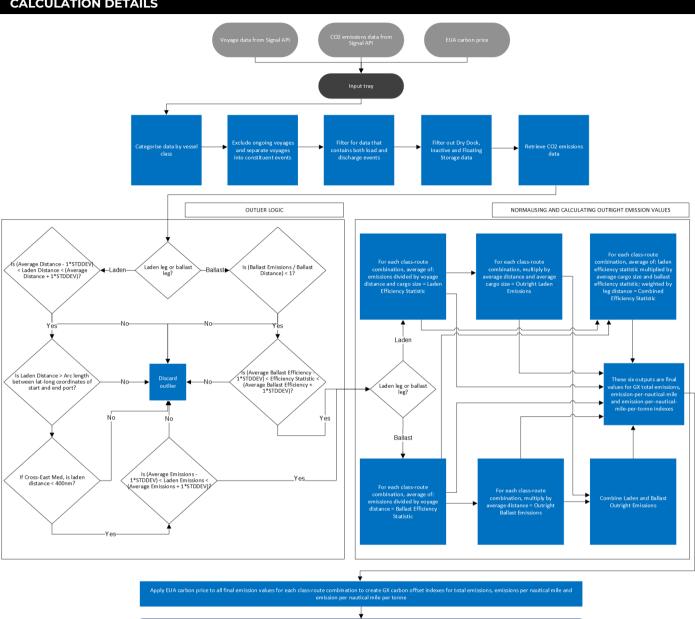

# **GX0010655: CO2 EMISSIONS MR2 VESSELS CONTINENT TO US** ATLANTIC COAST CLEAN CARGOES EFFICIENCY FULL VOYAGE

CALCULATION DETAILS