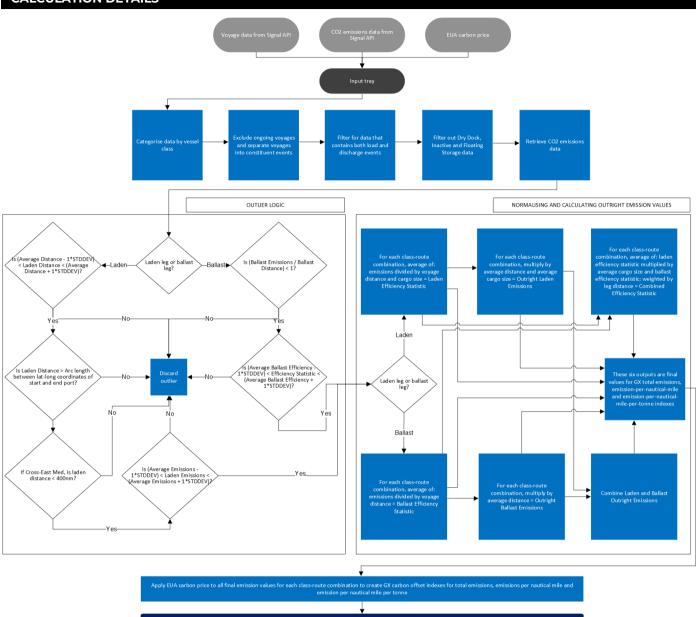

#### **CRITERIA FOR INCLUSION**

Vessel journeys for the relevant tanker class, product type (clean or dirty), origin and destination that meet the following criteria:

- Completed voyages only
- Voyages that contain both load and discharge events
- Excluding vessels classed as inactive, in dry dock or being utilised for storage