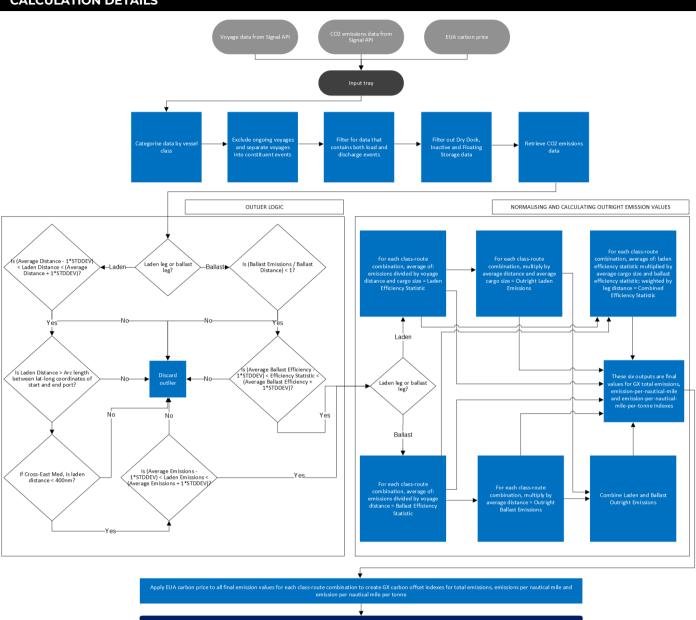

# GX0010657: CO2 EMISSIONS MR1 VESSELS WEST MEDITERRANEAN TO WEST MEDITERRANEAN CLEAN CARGOES EFFICIENCY FULL VOYAGE

CALCULATION DETAILS