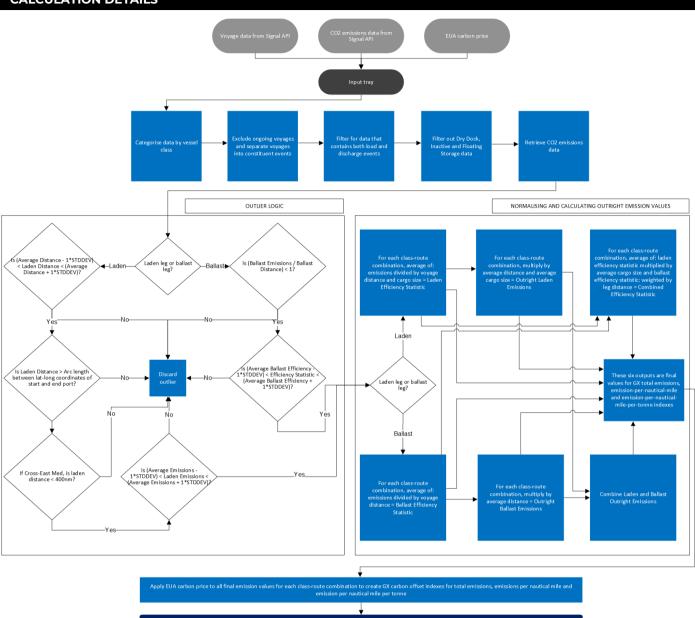

# GX0010660: CO2 EMISSIONS SUEZMAX VESSELS AFRICA ATLANTIC COAST TO CONTINENT DIRTY CARGOES EFFICIENCY FULL VOYAGE

CALCULATION DETAILS