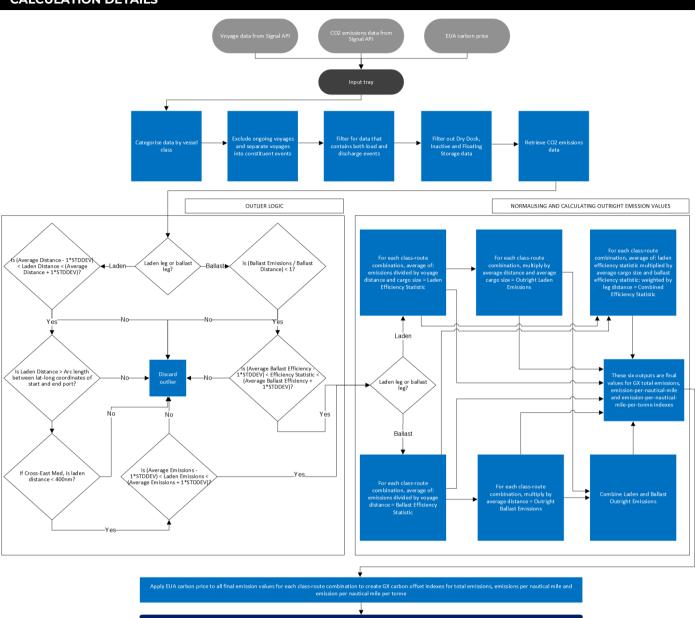

# GX0010661: CO2 EMISSIONS MR1 VESSELS CENTRAL MEDITERRANEAN TO CENTRAL MEDITERRANEAN CLEAN CARGOES EFFICIENCY FULL VOYAGE

CALCULATION DETAILS