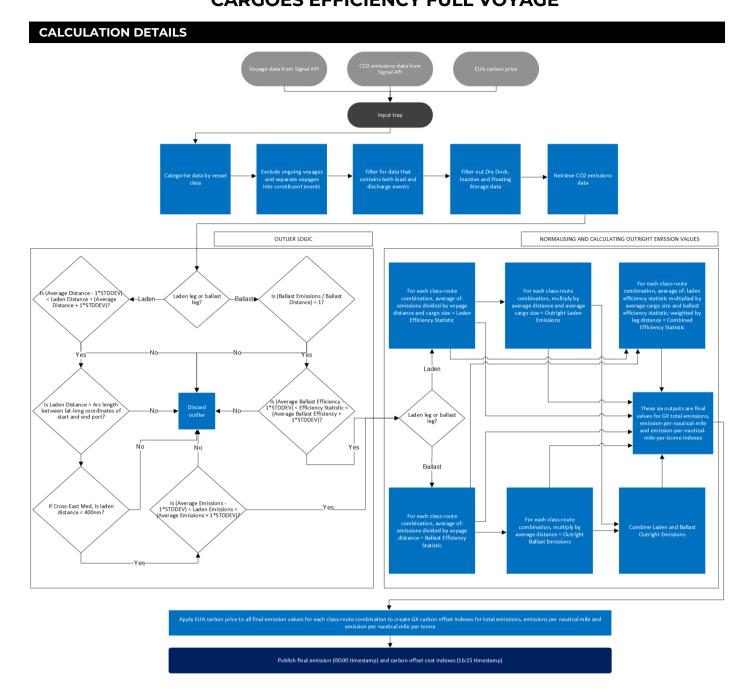

#### **CRITERIA FOR INCLUSION**

Vessel journeys for the relevant tanker class, product type (clean or dirty), origin and destination that meet the following criteria:

- Completed voyages only
- Voyages that contain both load and discharge events
- Excluding vessels classed as inactive, in dry dock or being utilised for storage