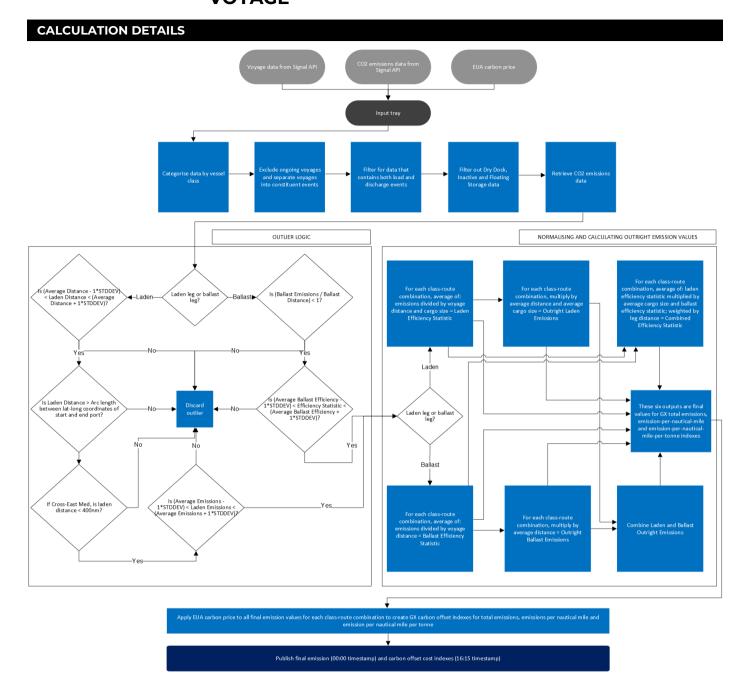

#### **CRITERIA FOR INCLUSION**

Vessel journeys for the relevant tanker class, product type (clean or dirty), origin and destination that meet the following criteria:

- Completed voyages only
- Voyages that contain both load and discharge events
- Excluding vessels classed as inactive, in dry dock or being utilised for storage