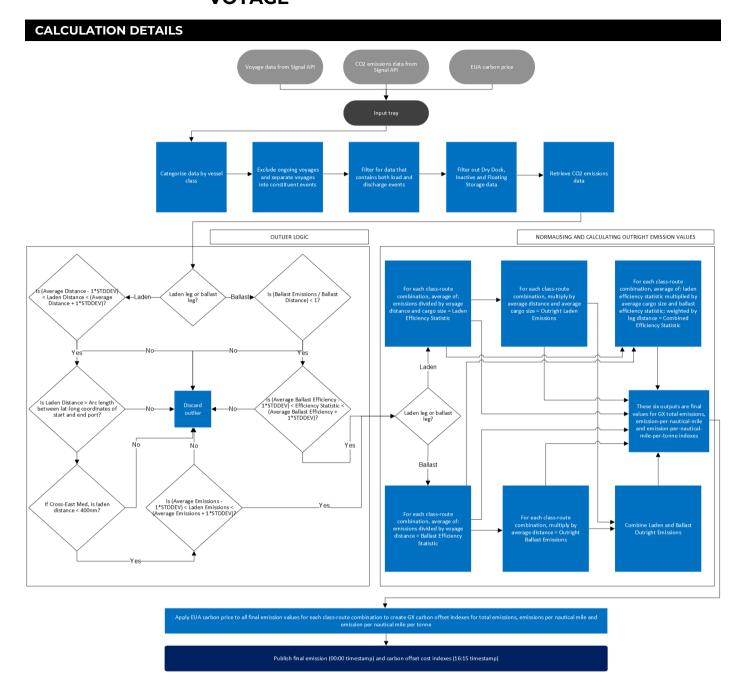

e following criteria:

- Completed voyages only
- Voyages that contain both load and discharge events
- Excluding vessels classed as inactive, in dry dock or being utilised for storage

## ASSESSMENT TIMES

TIME DETAILS

0000 London Start of Day

### **CALCULATION APPROACH**

| TRADE DATA APPROACH                                | Y/N |
|----------------------------------------------------|-----|
| Priority to reported and concluded transactions    | Υ   |
| Sole-sourced data from trading principals accepted | Υ   |
| Inter-affiliate data accepted as valid             | Υ   |

### **FACTSHEET INFORMATION**

Factsheet version 1.0

Factsheet valid from 01-Jul-2020 Factsheet valid to (ongoing)



# GX0010664: CO2 EMISSIONS MR2 VESSELS US GULF TO CONTINENT CLEAN CARGOES EFFICIENCY FULL VOYAGE