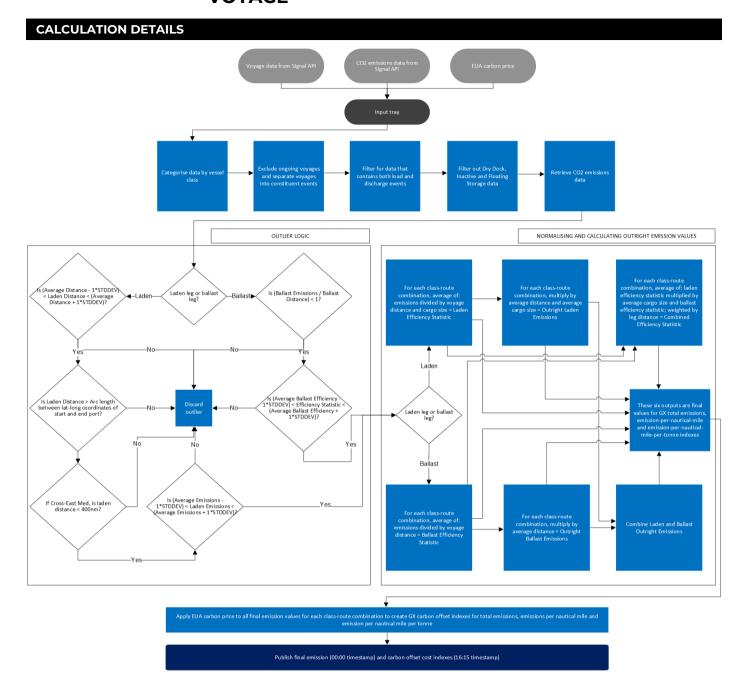

### **CRITERIA FOR INCLUSION**

Vessel journeys for the relevant tanker class, product type (clean or dirty), origin and destination that meet the following criteria:

- Completed voyages only
- Voyages that contain both load and discharge events
- Excluding vessels classed as inactive, in dry dock or being utilised for storage