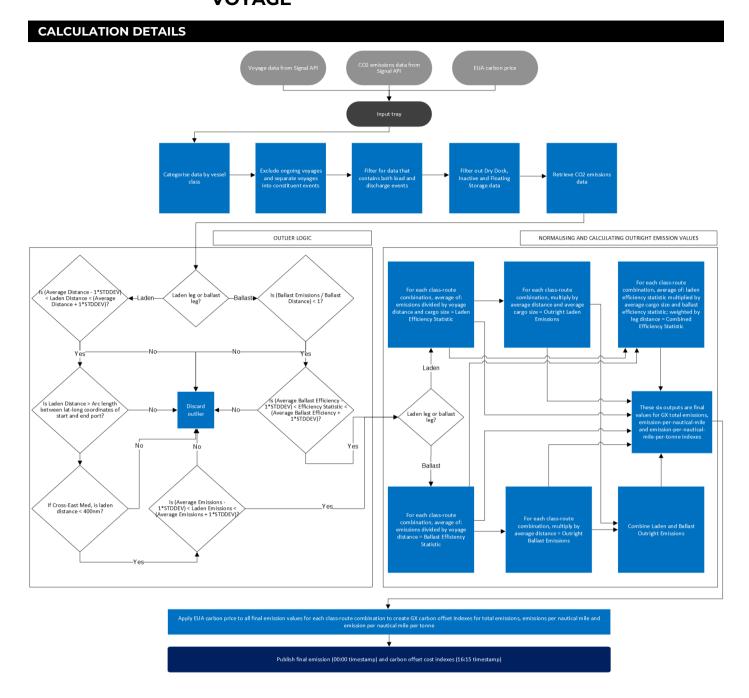

#### **CRITERIA FOR INCLUSION**

Vessel journeys for the relevant tanker class, product type (clean or dirty), origin and destination that meet the following criteria:

- Completed voyages only
- Voyages that contain both load and discharge events
- Excluding vessels classed as inactive, in dry dock or being utilised for storage