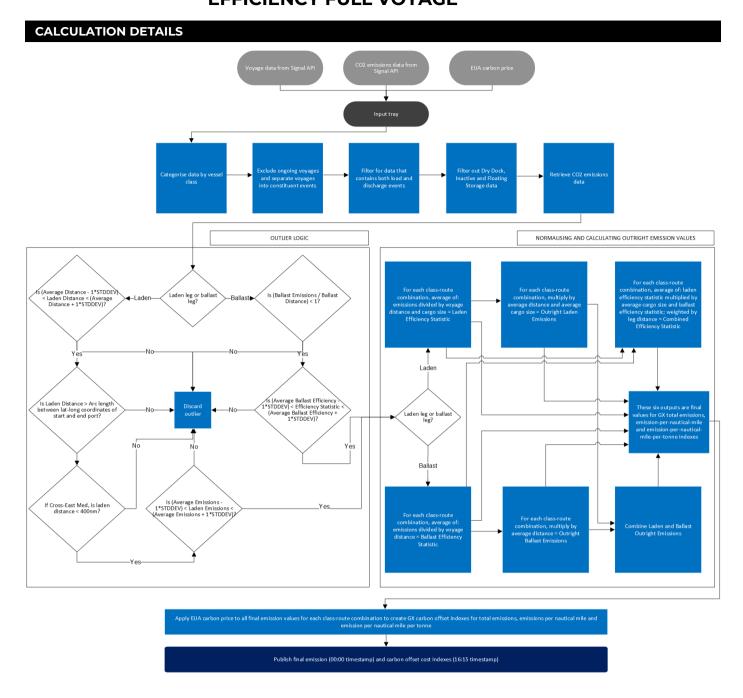

#### **CRITERIA FOR INCLUSION**

Vessel journeys for the relevant tanker class, product type (clean or dirty), origin and destination that meet the following criteria:

- Completed voyages only
- Voyages that contain both load and discharge events
- Excluding vessels classed as inactive, in dry dock or being utilised for storage