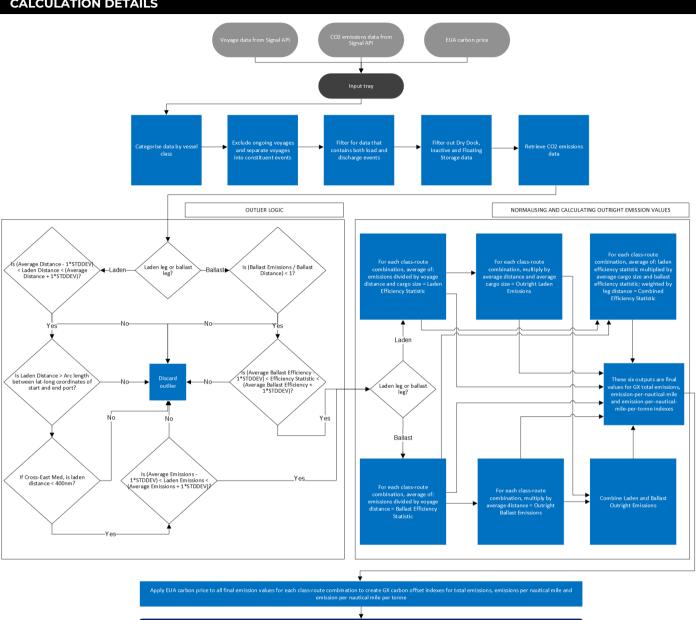

## GX0010670: CO2 EMISSIONS MR2 VESSELS US GULF TO WEST MEDITERRANEAN CLEAN CARGOES EFFICIENCY FULL VOYAGE

CALCULATION DETAILS