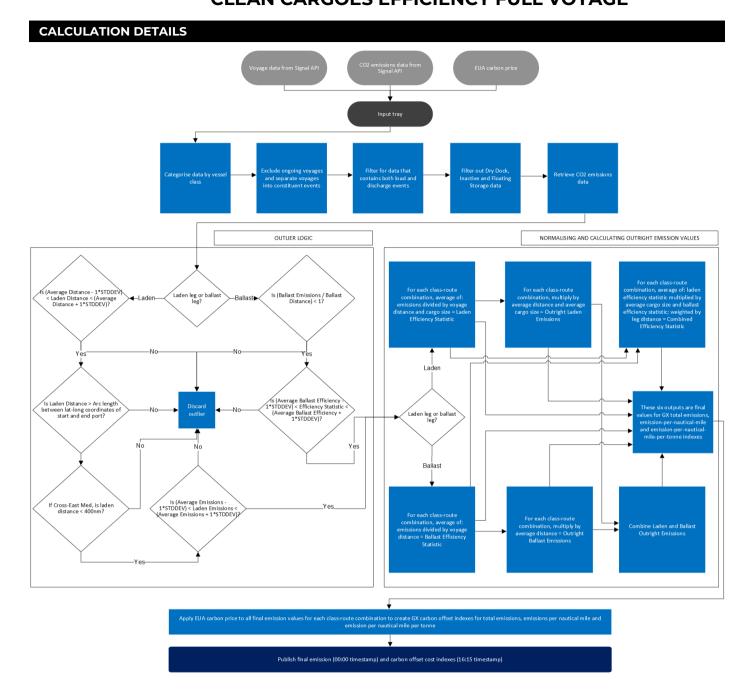

#### **CRITERIA FOR INCLUSION**

Vessel journeys for the relevant tanker class, product type (clean or dirty), origin and destination that meet the following criteria:

- Completed voyages only
- Voyages that contain both load and discharge events
- Excluding vessels classed as inactive, in dry dock or being utilised for storage