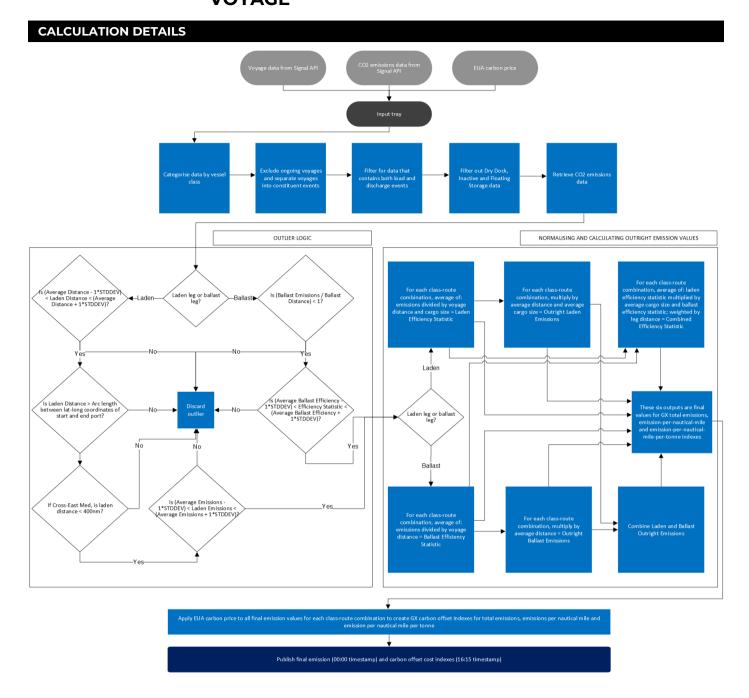

#### **CRITERIA FOR INCLUSION**

Vessel journeys for the relevant tanker class, product type (clean or dirty), origin and destination that meet the following criteria:

- Completed voyages only
- Voyages that contain both load and discharge events
- Excluding vessels classed as inactive, in dry dock or being utilised for storage