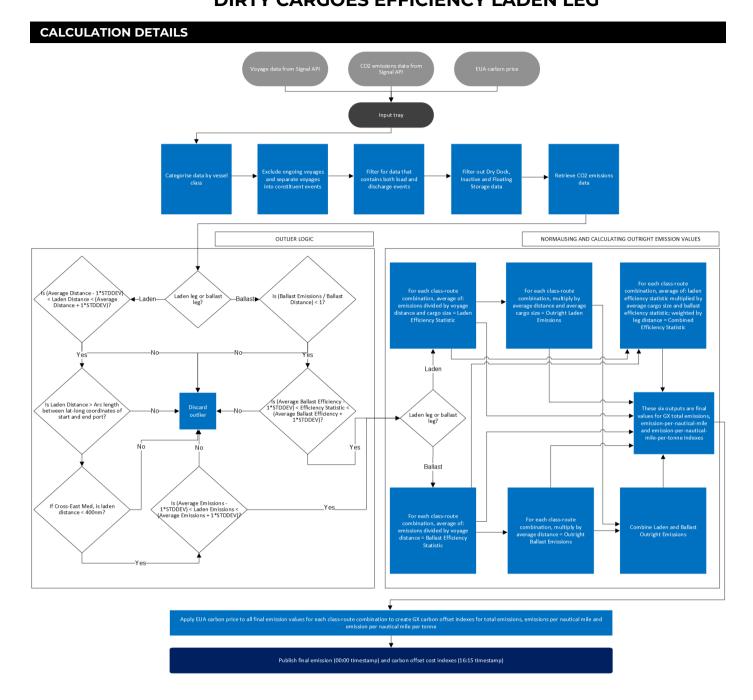

## **CRITERIA FOR INCLUSION**

Vessel journeys for the relevant tanker class, product type (clean or dirty), origin and destination that meet the following criteria:

- Completed voyages only
- Voyages that contain both load and discharge events
- Excluding vessels classed as inactive, in dry dock or being utilised for storage