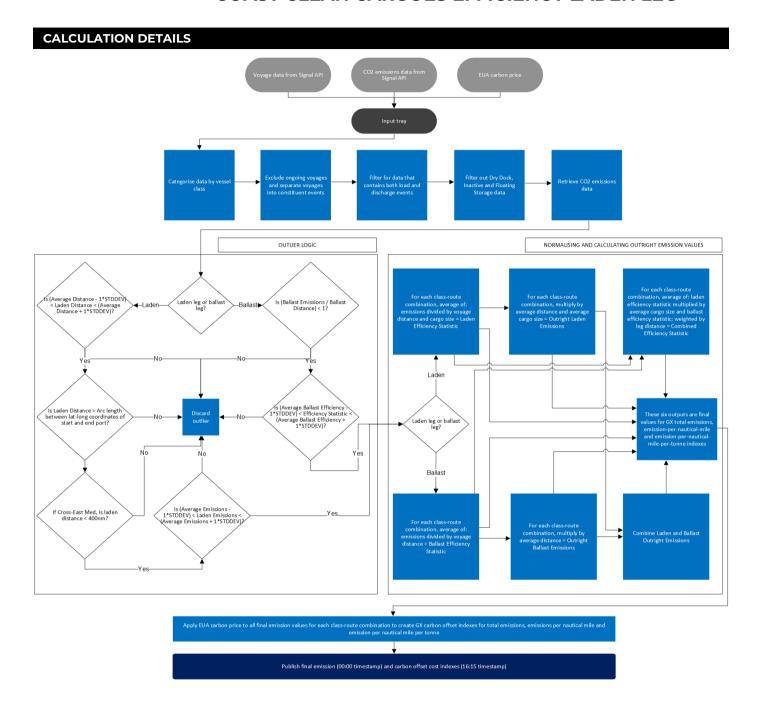

# **CRITERIA FOR INCLUSION**

Vessel journeys for the relevant tanker class, product type (clean or dirty), origin and destination that meet the following criteria:

- Completed voyages only
- Voyages that contain both load and discharge events
- Excluding vessels classed as inactive, in dry dock or being utilised for storage