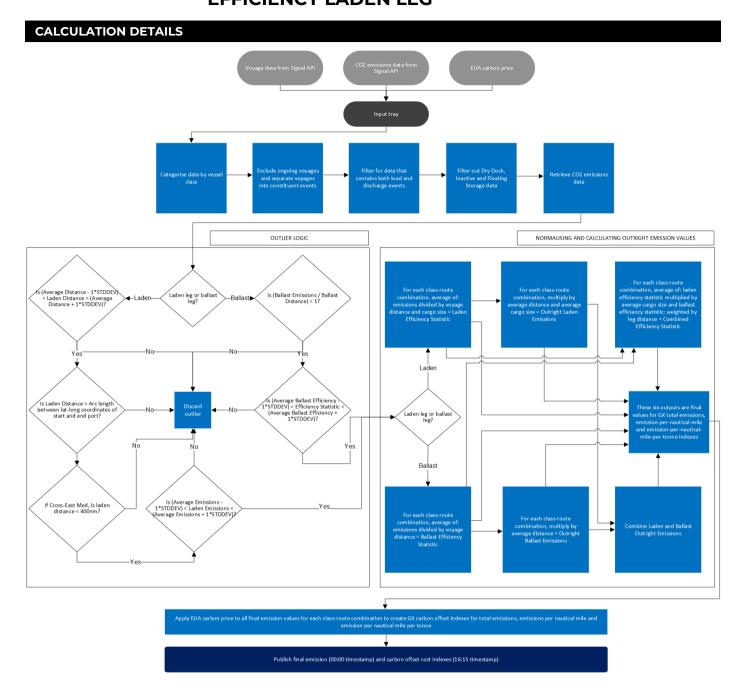

LUSION**

Vessel journeys for the relevant tanker class, product type (clean or dirty), origin and destination that meet the following criteria:

- Completed voyages only
- Voyages that contain both load and discharge events
- Excluding vessels classed as inactive, in dry dock or being utilised for storage

#### **ASSESSMENT TIMES**

TIME DETAILS

1615 London Start of Day

# **CALCULATION APPROACH**

TRADE DATA APPROACH

Priority to reported and concluded transactions

Y

Sole-sourced data from trading principals accepted

Inter-affiliate data accepted as valid

Y

# **FACTSHEET INFORMATION**

Factsheet version 1.0

Factsheet valid from 02-Jul-2018 Factsheet valid to (ongoing)



# GX0010697: CO2 COST MR1 VESSELS WEST MEDITERRANEAN TO WEST MEDITERRANEAN CLEAN CARGOES EFFICIENCY LADEN LEG